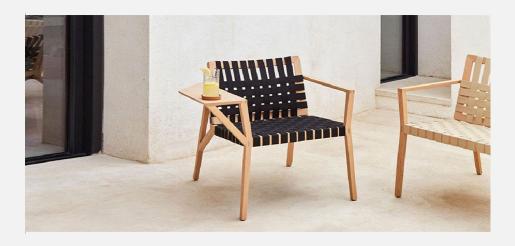

### Marta Lounge

Manufacturer: Capdell, Spain

Product Code

Base/Description

Price

Armchairs and armchairs with table and beech wood structure combined with straps that provide strength and lightness at the same time.

Lounge chair with solid beech base and cotton strap seat and back

243CC

Cotton straps

\$2,349

Lounge chair with table. Solid beech base and cotton strap seat and back.

244CC

Cotton straps

\$2,559