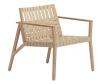

Lounge chair with solid beech base and cotton strap seat and back

243CC

Cotton straps

\$2,349

Lounge chair with table. Solid beech base and cotton strap seat and back.

244CC

Cotton straps

\$2,559