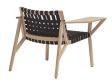

Lounge chair with solid beech base and cotton strap seat and back

243CC

Cotton straps

\$2,349

Lounge chair with table. Solid beech base and cotton strap seat and back.

244CC

Cotton straps

\$2,559